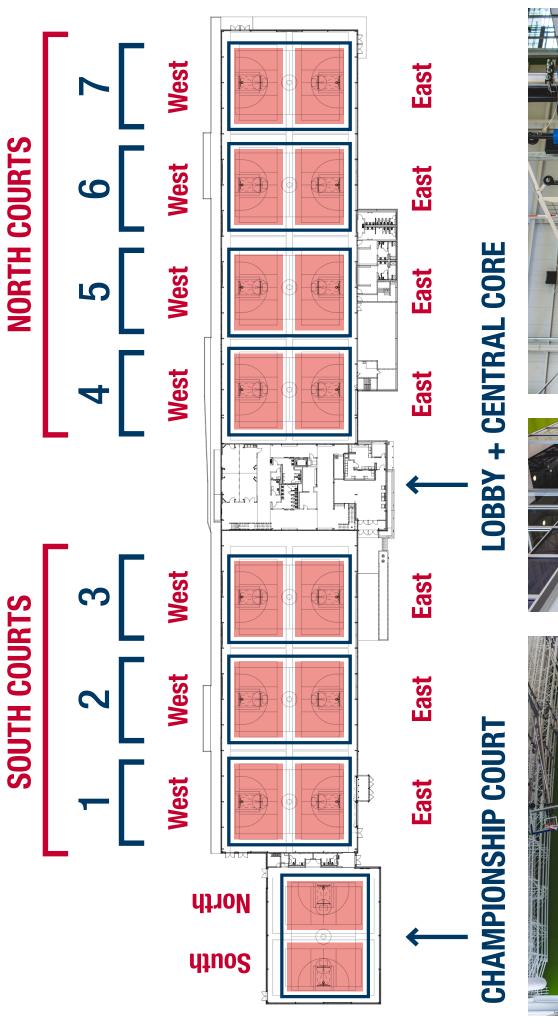

# **Championship Court**

- Bleacher Capacity: 400;
   Total Spectator Capacity: 450
- 1 Basketball Court
- 2 Volleyball Courts

## **North Courts**

- 4 Basketball Courts
- 8 Volleyball Courts

## **South Court Area**

- 3 basketball courts
- · 6 volleyball courts